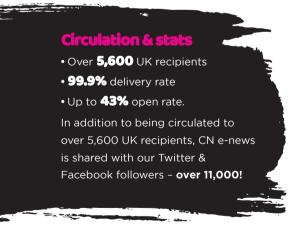

### **Overview**

CN e-news is a twice-monthly e-newsletter for nutrition healthcare professionals, consisting of readers of CN Magazine, and visitors to nutrition?me.com

CN e-news supports the increasing information needs of CN readers and website visitors through the delivery of regular, topical news, in addition to diary dates, product updates and much more – direct to their inbox!